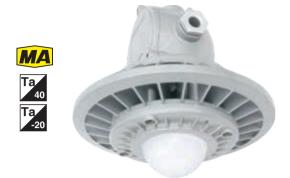

## FHGS20/127L[C] FHGS30/127L[C] FHGS45/127L[C] **LED Explosion-proof Mining Tunnel Light**

Ex marking: Ex d I Mb

#### **Characteristics**

- It is made using a special aluminum housing, all exposed fasteners adopt 304 stainless steel. Using high-tech anti-corrosion surface treatment technology, suitable for long-term highly corrosive environment under coal mine.
- A full range of high conductivity material accelerate convection cooling structure, effective guarantee long-term use in high temperature environments.
- Optoelectronic integrated technology no dark spot, no ghosting, the average light efficiency of whole lamp can reach to 100 lm/W, energysaving is 60% more than Metal Halide Lamp.
- Universal AC-DC, power factor above 0.98.
- Quick replay light source without welding.
- Independent wiring chamber, safe and easy installation and maintenance.
- Designed for Roadway Layout with ring mounted which can be connected in parallel.