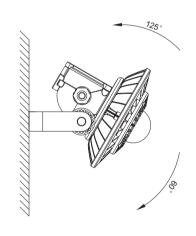

### Drawing of dimension (Dimensions in mm)

Ring Mounting (Standard)

Wall Mounting (bracket)