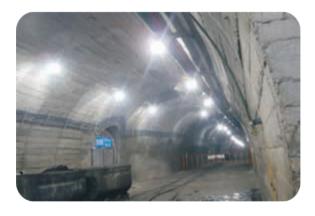

#### **Application**

- Idea to be used in underground tunnel, chamber, substations, pump room, parking lot in the mining filed.
- Approved for safe use in mining field with methane, grime and other hazardous explosive mixtures.