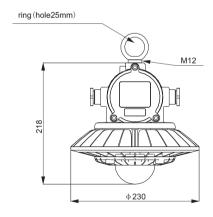

### Drawing of dimension (Dimensions in mm)

Ring Mounting (Standard)

Wall Mounting (bracket)