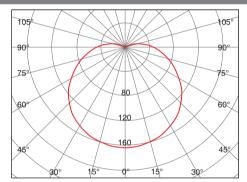

## FHGS20/127L[C] FHGS30/127L[C] FHGS45/127L[C] **LED Explosion-proof Mining Tunnel Light**



Ex marking: Ex d I Mb



#### **Light Distribution Curve**



cd/1000lm



#### **Application**

- Idea to be used in underground tunnel, chamber, substations, pump room, parking lot in the mining filed.
- Approved for safe use in mining field with methane, grime and other hazardous explosive mixtures.

#### **Characteristics**

- It is made using a special aluminum housing, all exposed fasteners adopt 304 stainless steel. Using high-tech anti-corrosion surface treatment technology, suitable for long-term highly corrosive environment under coal mine.
- A full range of high conductivity material accelerate convection cooling structure, effective guarantee long-term use in high temperature environments.
- Optoelectronic integrated technology no dark spot, no ghosting, the average light efficiency of whole lamp can reach to 100 lm/W, energysaving is 6