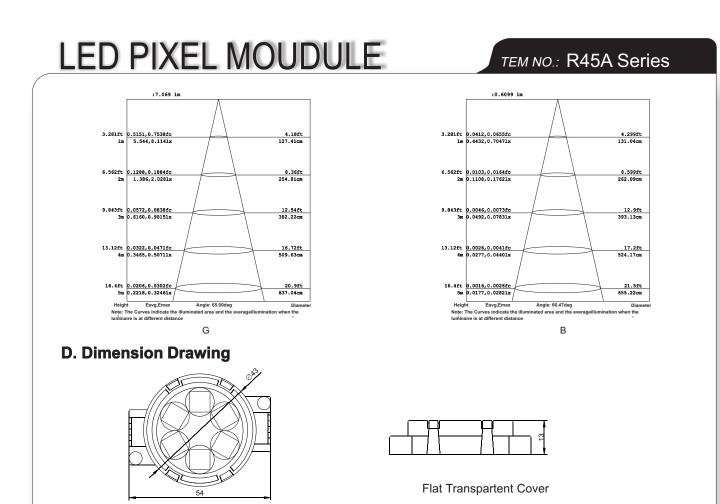

# LED PIXEL MOUDULE

### TEM NO.: R45A Series

#### **C.** Photometric Parameters

C-1. Distribution Curve

C-2. Illuminance At A Distance