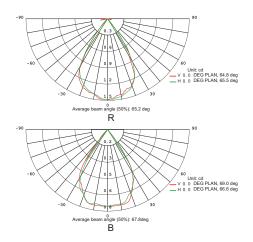

#### **C.** Photometric Parameters

C-1. Distribution Curve

C-2. Illuminance At A Distance