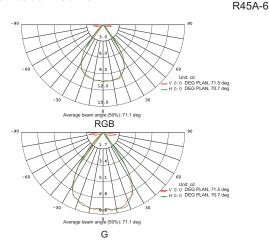

#### **C.** Photometric Parameters

C-1. Distribution Curve

C-2. Illuminance At A Distance