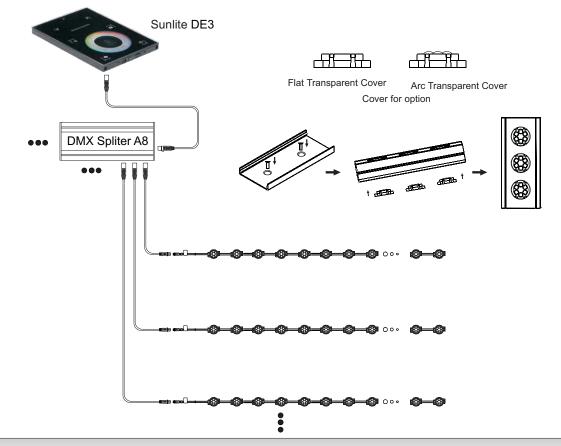

#### **B. Work Mode**

DMX Mode:work with DMX controller

#### **E.** Connection

- 1.Signal Max.connection is 17 pcs fixture every port,if over 20pcs,then signal splitter or use same DMX address for all lights.
- 2.Controller for option:Sunlite、 DMX-MR-502 and other DMX controllers.