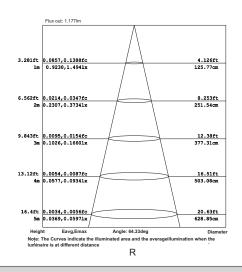

#### **C.** Photometric Parameters

C-1. Distribution Curve

C-2. Illuminance At A Distance