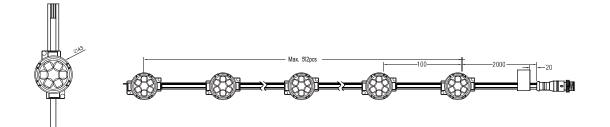

#### TEM NO.: R45A Series

| Model No   | Working<br>Voltage | Power connection<br>QTY(Max.) | Signal connection<br>QTY(Max.) |
|------------|--------------------|-------------------------------|--------------------------------|
| R45A-6-24V | 24V DC             | 80PCS                         | 60PCS                          |
| R45A-3-12V | 12V DC             | 80PCS                         | 60PCS                          |

If the QTY of fixtures is bigger than Max power connection QTY, then T type cables are needed.