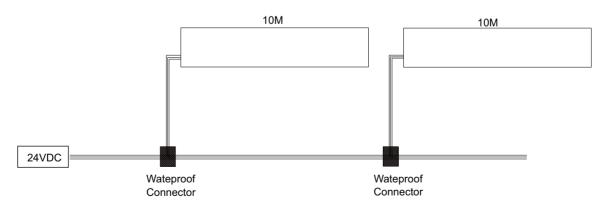

-----------------|------------------|---------|----------------|
| PVC-SF1220 | WW/W/NW   | 120             | 10 WATTS           | 24V DC           | L1000mm | 0.33kg±5%      |

#### **B.** Working Mode

B-1. Steady Color Mode: Diectly connected to the power supply work.

#### C. Photometric Parameters

#### C-1. Cadela Distribution

PVC-SF1220

Photometric AVERAGE BEAM ANGLE(50%):116.7 DEG



# LED NEON TUBE

ITEM NO.:PVC-SF1220 Series

## D. Dimension Drawing



## E. Installation Drawing

- E-1. Use M4 screws to fix the base. The mounting size as below:
- E-2. Angle adjustment: Rotating lightbody directly.















ALC16S01-S

ALC16S02-S

ALC16AD01-S

ALC16H01-S

SSC16S01-05

SSC16FLX

ACC-HX-S2830C2

#### F. Connection

F-1. Static color in high voltage connection instruction :



#### Caution:

- 1. Do not plug them into power when the product is still in
  - package; Don't use anything to cover the fixture during application;
- Don't use this product in close environment.
   If this product appears to be damaged, do not attempt any repair, please contact your dealer.

#### Warning:

- \* Please ensure the ground connection, so as to avoid the electric shock.
- \* Application in close environment is prohibited.

Note: The above instruction are subject to update or improved without notice.Pls turn to our staff for further details!

Thanks for your long term support!