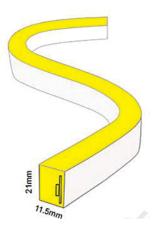

l: ECO PVC

Rotary Angle: 120°

Operating Voltage: 24V DC Protection Rating: IP68

Operating Temperature: -20°C~40°C



LNF-PVC-SF1220

#### A-2. Model Configuration Table:

| Model No.  | LED Color | LED<br>Quantity | Power<br>Per Meter | Input<br>Voltage | Size    | Weight \square |
|------------|-----------|-----------------|--------------------|------------------|---------|----------------|
| PVC-SF1220 | WW/W/NW   | 120             | 10 WATTS           | 24V DC           | L1000mm | 0.33kg±5%      |

#### **B.** Working Mode

B-1. Steady Color Mode: Diectly connected to the power supply work.

#### C. Photometric Parameters

#### C-1. Cadela Distribution

PVC-SF1220

Photometric AVERAGE BEAM ANGLE(50%):116.7 DEG



# LED NEON TUBE

ITEM NO.:PVC-SF1220 Series

## D. Dimension Drawing



## E. Installation Drawing

- E-1. Use M4 screws to fix the base. The mounting size as below:
- E-2. Angle adjustment: Rotating lightbody directly.















ALC16S01-S

ALC16S02-S

ALC16AD01-S

ALC16H01-S

SSC16S01-05

SSC16FLX

ACC-HX-S2830C2

#### F. Connection

F-1. Static color in high voltage connection instruction :



#### Caution:

- 1. Do not plug them into power when the product is still in
  - package; Don't use anything to cover the fixture during application;
- Don't use this product in close environment.
   If this product appears to be damaged, do not attempt any repair, please contact your dealer.

#### Warning:

- \* Please ensure the ground connection, so as to avoid the electric shock.
- \* Application in close environment is prohibited.

Note: The above instruct