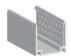

## E. Installation Drawing

- E-1. Use M4 screws to fix the base. The mounting size as below:
- E-2. Angle adjustment: Rotating lightbody directly.

ALC16S01-S

ALC16S02-S

ALC16AD01-S

ALC16H01-S

SSC16S01-05

SSC16FLX