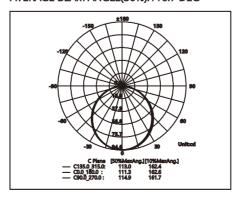

#### C. Photometric Parameters

#### C-1. Cadela Distribution

PVC-SF1220

Photometric AVERAGE BEAM ANGLE(50%):116.7 DEG