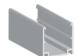

## E. Installation Drawing

- E-1. Use M4 screws to fix the base. The mounting size as below:
- E-2. Angle adjustment: Rotating lightbody directly.

ALC16S01-S

ALC16S02-S

ALC16AD01-S

ALC16H01-S

SSC16S01-05

SSC16FLX