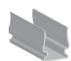

## E. Installation Drawing

- E-1. Use M4 screws to fix the base. The mounting size as below:
- E-2. Angle adjustment: Rotating lightbody directly.

ALC16S01-S

ALC16S02-S

ALC16AD01-S

ALC16H01-S

SSC16S01-05

SSC16FLX